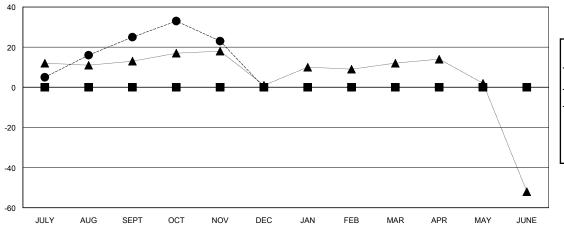

## GOALS AND ACTUAL MEMBERS CUMULATIVE

| <br>MEMBER GROWTH NET | GOAL |
|-----------------------|------|
|                       |      |

- ● - MEMBER GROWTH ACTUAL

- ▲ - LAST YEAR MEMBERSHIP ACTUAL

Results as of: 11/30/2024